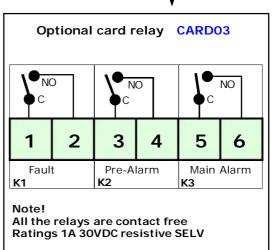

# Optional card relay for probes CARD03 Rev. 1

The **CARDO3** is an electronic card of expansion for probes gas. Inserting it in the special connector allows to control through 3 relays the consequential signals from:

- 1)-Fault
- 2)-Pre-alarm fixed to 13% of the L.E.L.
- 3)-Main alarm fixed to 20% of the L.E.L