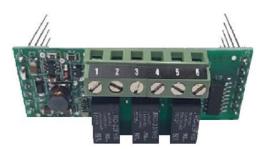

# Optional card relay for probes CARD03 Rev. 1

The **CARDO3** is an electronic card of expansion for probes gas. Inserting it in the special connector allows to control through 3 relays the consequential signals from:

- 1)-Fault
- 2)-Pre-alarm fixed to 13% of the L.E.L.
- 3)-Main alarm fixed to 20% of the L.E.L