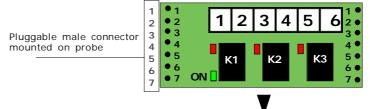

# Optional card relay for probes CARD03 Rev. 1

The **CARDO3** is an electronic card of expansion for probes gas. Inserting it in the special connector allows to control through 3 relays the consequential signals from:

- 1)-Fault
- 2)-Pre-alarm fixed to 13% of the L.E.L.
- 3)-Main alarm fixed to 20% of the L.E.L