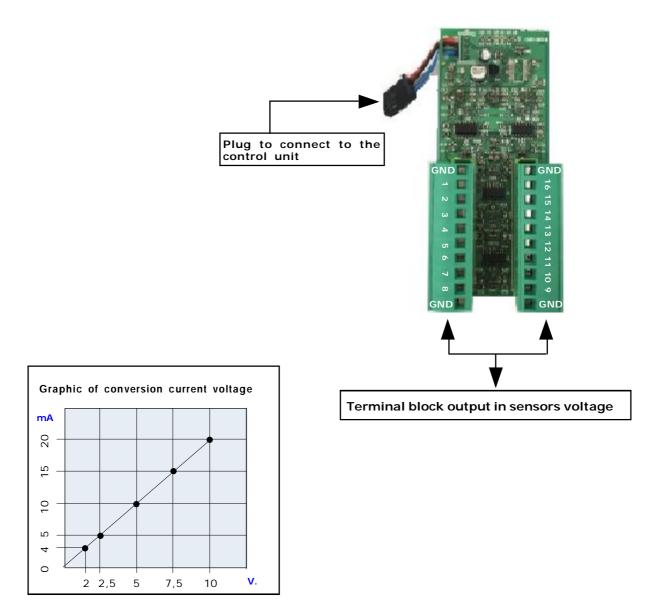

## Optional card relay for Control Unit BMS16

The CARD-BMS16 is an electronic conversion card CURRENT-VOLTAGE, it's can be coupled to the control unit BX308xp and BX316xp

Inserting the into the connector it allows to convert the current generated by the probe in voltage.